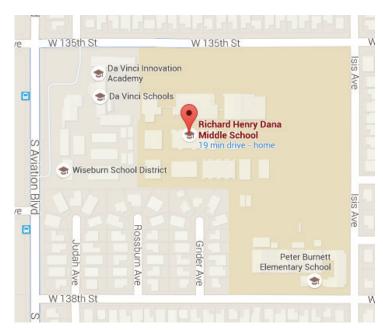

## Where:

Richard Henry Dana Middle School 5504 W 135th St, Hawthorne, CA 90250